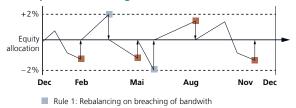

#### **Example Rebalancing**

Rule 2: Quarterly rebalancing

Bandwidth: yield +/- 1.5 % and growth +/- 2.5 %

for marketing purpose Version: March 2025 | subject to change Page 1 of 2 What we recommend to our clients is also good for St.Galler Kantonalbank. We have faith in our Investment Center experts. That's why CHF 30 million of our assets are invested in the COMFORT asset management mandate.