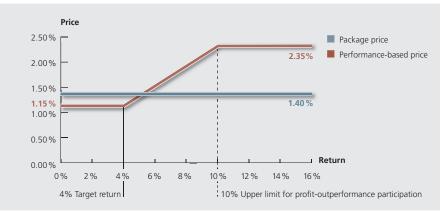

### Performance-based price model

With the performance-based price model, only the basic costs specified in the basic price are payable until the target return has been achieved. This basic price is lower than the package price and includes the remuneration for asset management, portfolio management, brokerage fee and reporting.

An additional profit-outperformance participation is only payable by the client in the event of aboveaverage performance, and is only levied on the proportion that exceeds the target return. Even then, there is an upper ceiling (cap) to this fee.

|                                                                       | Yield      | Balanced           | Growth               | Equity    |  |
|-----------------------------------------------------------------------|------------|--------------------|----------------------|-----------|--|
| Basic price                                                           |            | Discount of 0.25 % | on the package price |           |  |
| Profit-outperformance participation                                   | 20.00 %    |                    |                      |           |  |
| Target return                                                         | 2.00%      | 4.00 %             | 5.00 %               | 6.00 %    |  |
| Upper limit for profit-out-<br>performance participation<br>(cap)     | 8.00%      | 10.00 %            | 11.00 %              | 12.00 %   |  |
| Minimum price "active"                                                | CHF 1000   | CHF 1150           | CHF 1250             | CHF 1300  |  |
| Minimum price "premium"/<br>"premium helvetia"/<br>"premium dividend" | CHF 3300   | CHF 3750           | CHF 4050             | CHF 4200  |  |
| Minimum price<br>"premium eco"                                        | CHF 3600   | CHF 4050           | CHF 4350             | CHF 4500  |  |
| Minimum price "private"                                               | CHF 12 000 | CHF 13 500         | CHF 14500            | CHF 15000 |  |